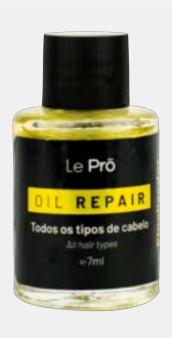

# Öil Repair

Restorative and disciplining oil for hair

Öil Repair is an oil that repairs, tames, and hydrates hair, while forming a protective layer around the hair fiber to shield it from external aggressions. Versatile in use, it can be applied as a night treatment, pre-shampoo, leave-in, or thermal protector.

- Provides thermal protection
- Reduces frizz
- Adds shine and smoothness without weighing hair down
- Light, pleasant fragrance

60ml