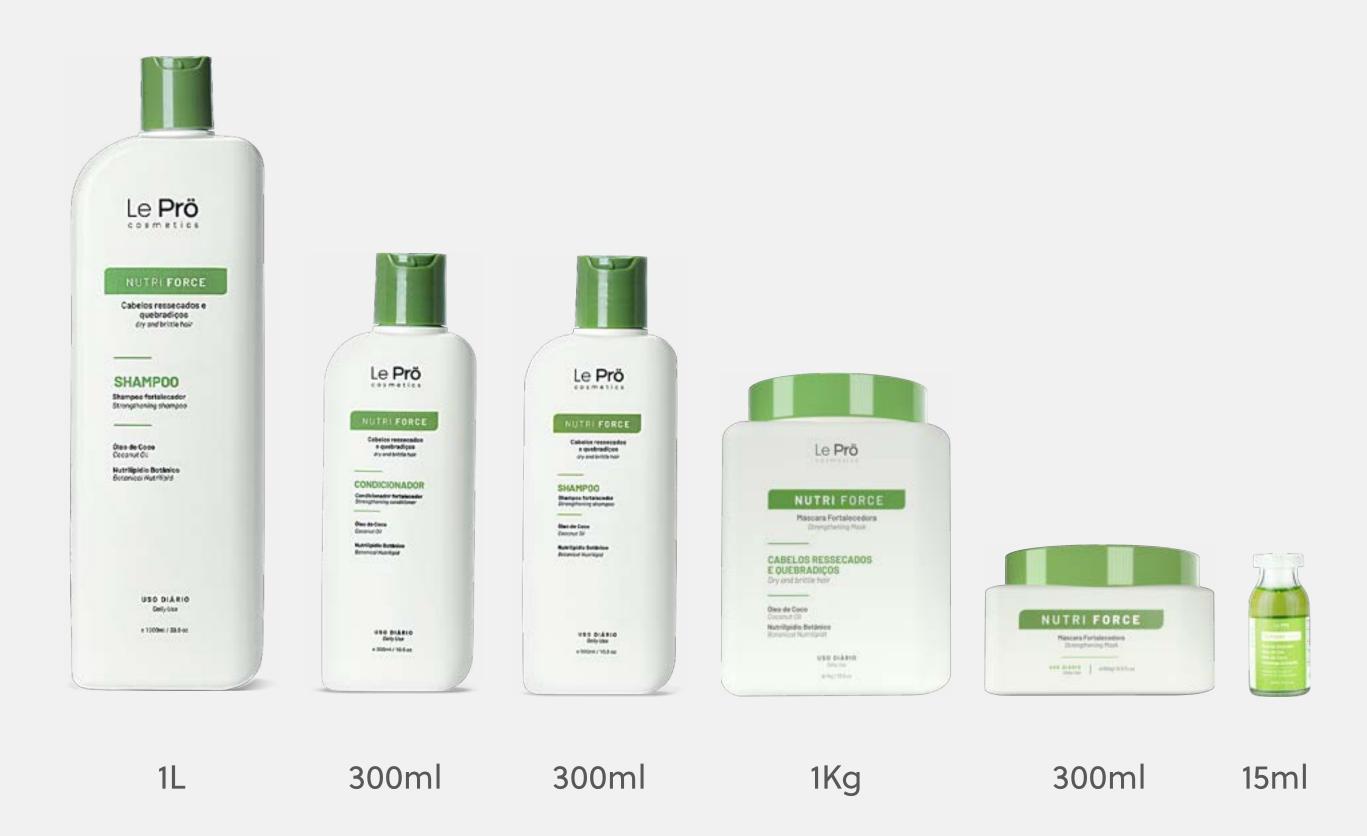

## **Nutri Force Line**

Line for intense hair nutrition

Ideal for straightened, curly, or afro hair, the Nutri Force line guarantees softness, natural movement, and weightless texture, all while preserving the hair's natural shape. It also forms a protective layer against heat from styling tools.

- Maintains the hair's natural texture
- Nourishes and strengthens
- Reduces frizz
- Defines the strands
- Provides thermal protection
- Delivers intense shine