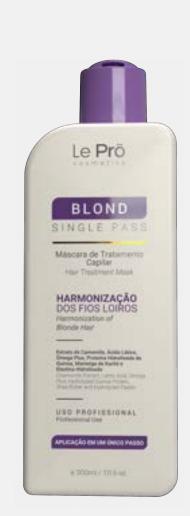

# **Blond Single Pass**

Hair realignment specifically designed for blondes

The Blond Single Pass Treatment is the perfect treatment to realign and harmonize blonde hair in a single step. Enriched with 100% natural active ingredients, including Chamomile Extract and Shea Butter, it deeply nourishes, hydrates, and reconstructs, delivering professional results—whether at home or in the salon.

- Harmonizes hair in a single step
- Safe, gentle formula
- Deep hydration and intense shine
- Reduces frizz