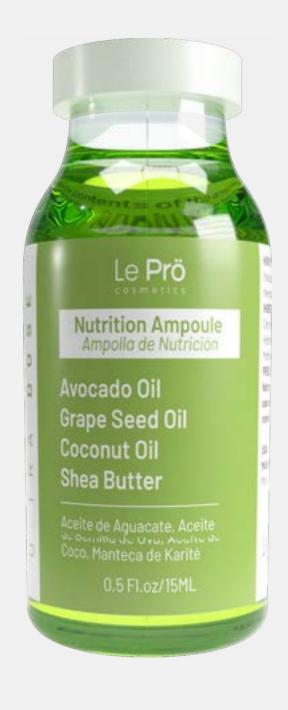

# Nutrition Ampoule

Hair nutrition ampoule

Le Prö Cosmetics Nutrition Ampoule treatment nourishes the hair's length, replenishing essential nutrients. It is suitable for all hair types, especially those that have undergone chemical treatments like coloring, bleaching, or straightening.

- Provides intense shine
- Reduces split ends