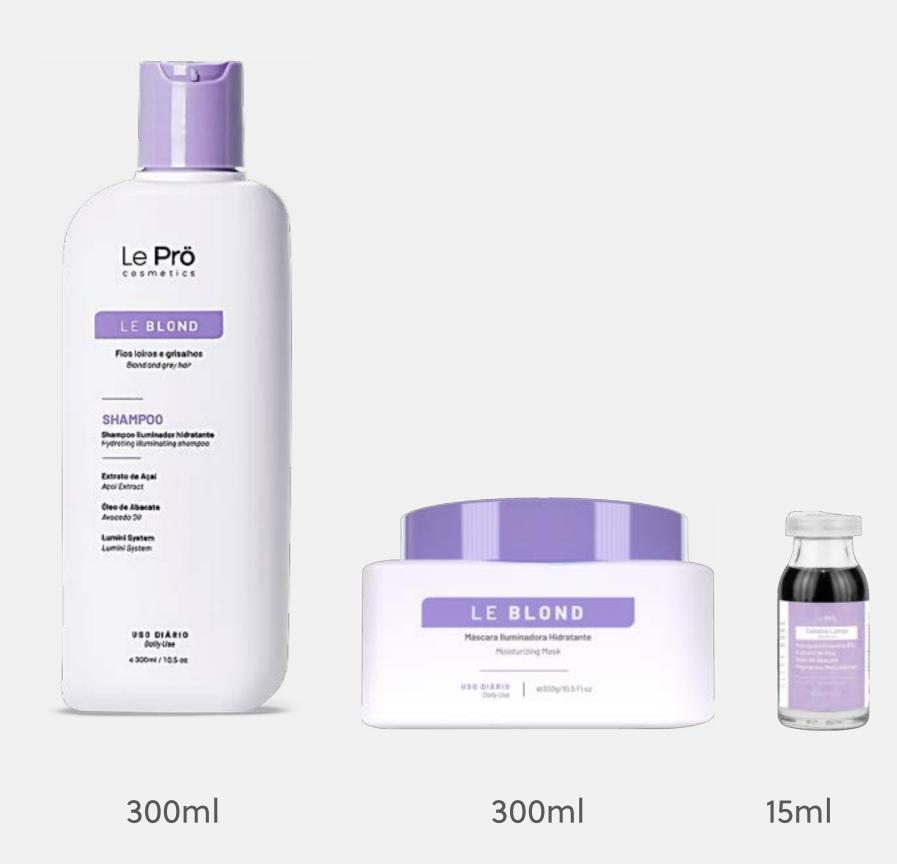

## Le Blond Line

Line for blonde hair treatment

The Le Blond line is formulated with natural active ingredients that provide deep hydration and nourishment, leaving hair with a three-dimensional shine. It helps reduce frizz and volume while protecting color in dyed hair. Ideal for blonde, bleached, and gray hair.

- Deep reconstruction and hydration
- Strengthens hair fibers
- Combats breakage and dryness
- Emollient properties for enhanced softness
- Promotes smoothness, shine, and natural movement