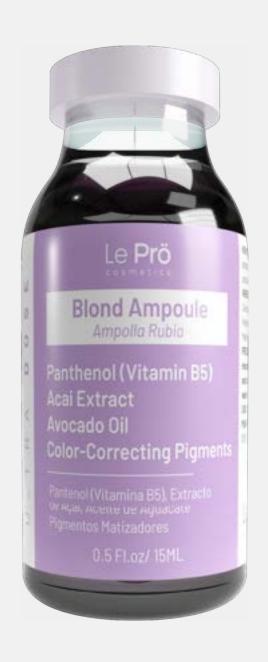

# **Blond Ampoule**

Hydrating and color-neutralizing ampoule for blonde hair

Le Prö Cosmetics Blond Treatment Ampoule repairs strands damaged by chemical treatments. Its concentrated formula works deep within the hair's cuticle, reconstructing and revitalizing bleached and fragile fibers. The result is shinier, softer, smoother, and more nourished hair.

- Promotes shinier, smoother hair
- Neutralizes unwanted yellowish tones
- Provides an extra hydrating effect