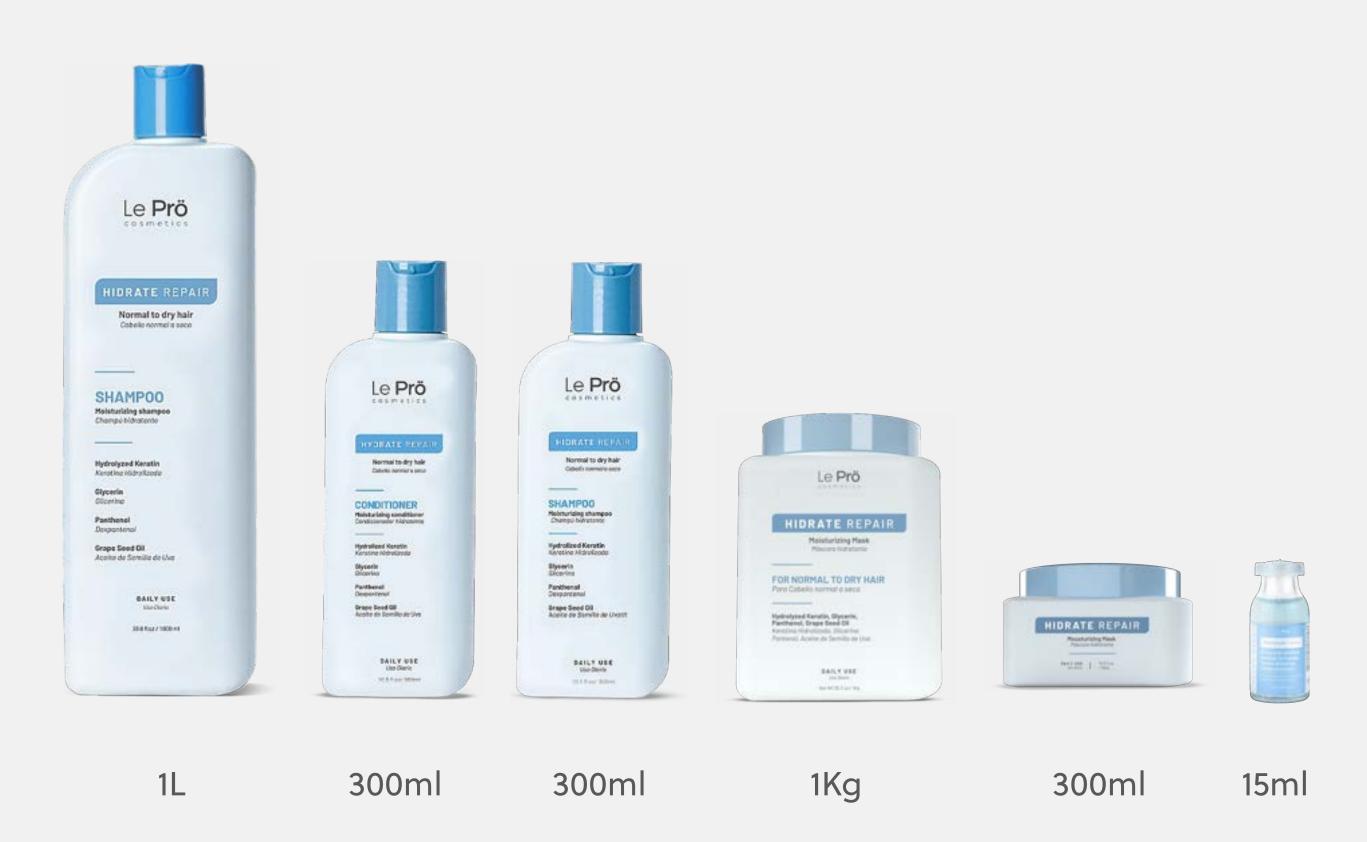

# Hidrate Repair Line

Complete line for deep hair hydration and nourishment

The Hidrate Repair line is designed for daily use on normal to dry hair that doesn't require intense reconstruction treatments. Its formula provides the perfect balance of nutrients and vitamins to replenish what is lost each day due to external factors such as sun, wind, chlorine, and heat styling tools like blow dryers, flat irons, and curling irons.

- Suitable for daily use
- Replenishes essential nutrients and vitamins
- · Works through the entire strand
- Leaves hair beautiful and revitalized every day