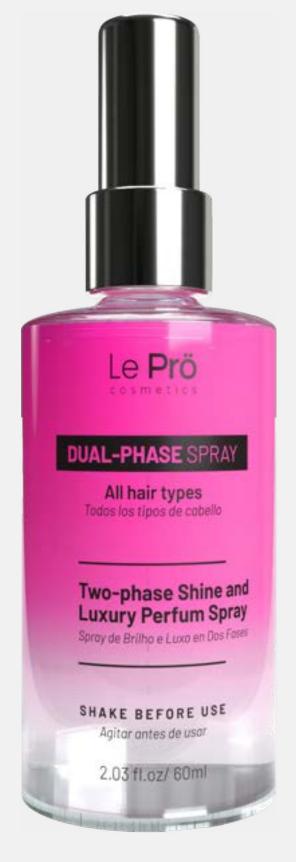

# Dual-Phase Spray

Adds shine and gently scents the hair

This spray reduces frizz, neutralizes odors (like smoke), and adds shine. It can also be used to finish hairstyles, blocking external humidity to prolong their lasting power.

- Suitable for all hair types
- Adds extra shine and fragrance
- Reduces frizz

60ml