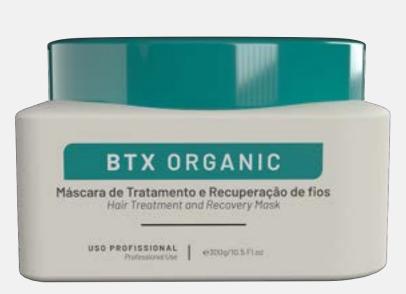

# Smooth Btx Single Pass

Hair alignment with volume reduction and frizz control

Smooth BTX Single Pass works on the innermost layer of the hair, restoring shine and smoothness while eliminating frizz and aligning strands. It can be used as a treatment mask or to soothe the hair. The thick, creamy texture increases product yield and reduces waste.

- Deeply treats and nourishes the hair
- Provides hydration and reconstruction
- Lightweight, does not weigh hair down
- Maintains natural, healthy movement
- Soft, pleasant fragrance

1L

300ml