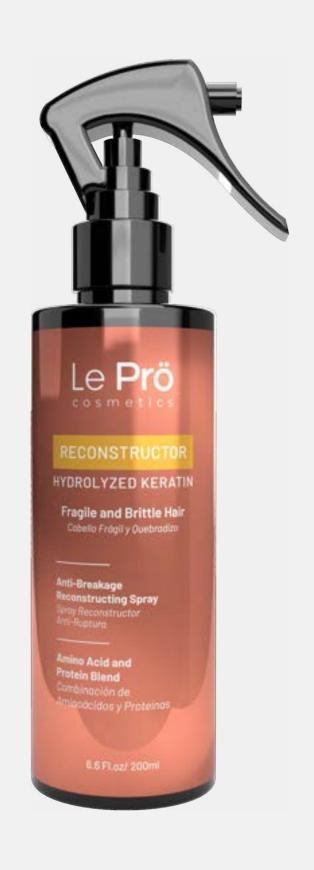

## RECONSTRUTOR ANTI-BREAKAGE SPRAY

Anti-breakage and strengthening finisher

This specialized formula strengthens the hydrogen bonds of hair strands, improving resistance and realigning the hair fiber. In addition to preventing breakage, its reparative action works instantly on damaged hair, nourishing, deeply hydrating, and fortifying it. The result is visibly healthier hair: cuticles are sealed, reducing damage, while providing a smooth, soft texture and intensified shine.

- Repairs the internal structure of the hair
- Improves texture and strengthens resistance
- Maintains hydration, reducing the risk of damage
- Adds shine and reduces frizz

7ml