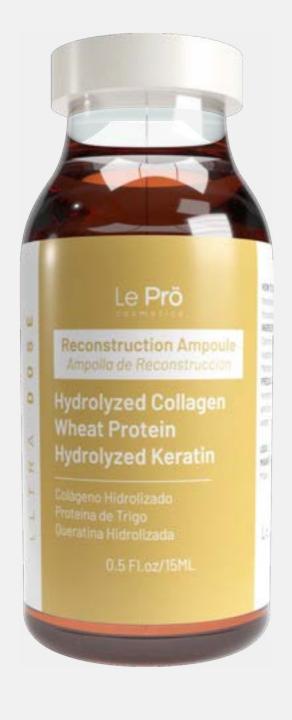

# Reconstruction Ampoule

Hair reconstruction ampoule

Le Prö Cosmetics Reconstruction Ampoule works on both the strands and the scalp, renewing, reconstructing, and hydrating the hair. It replenishes nutrients lost due to daily activities while restructuring the scalp, strengthening it to combat hair loss.

- Strengthens hair
- Helps prevent hair loss