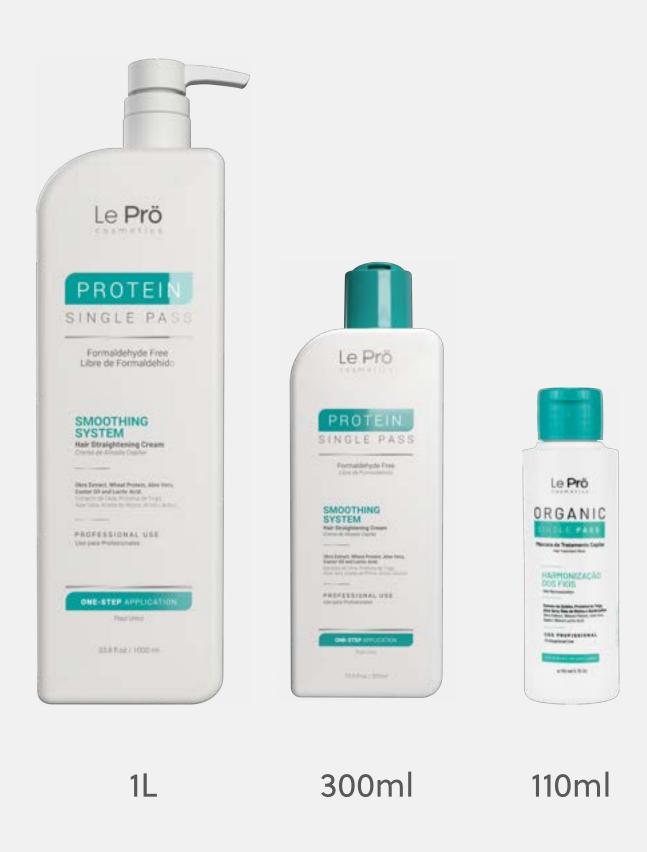

# Protein Single Pass

The leading hair straightening treatment for professionals

Developed with 100% organic active ingredients, the Protein Single Pass provides complete hair straightening for all hair types, including afro hair. Its formulation deeply nourishes and treats the strands, leaving hair frizz-free, smooth, shiny, and silky.

- No need for prior use of anti-residue shampoo
- Can be applied to damp hair
- Does not have a strong scent
- Gentle on the eyes (does not irritate)
- Can be dried and flat-ironed after rinsing the product

1Kg 300ml