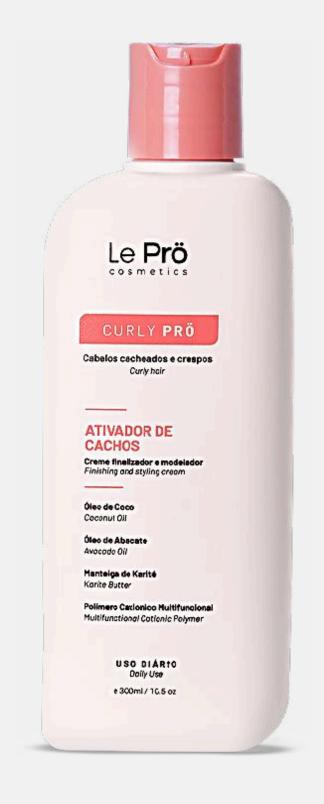

# Curly Prö

Curl activator

The Curly Prö Curl Activator Cream enhances curl definition, leaving curls more defined, softer, and shinier. It can be used as a finishing cream on clean, damp hair. Simply apply a small amount and style as desired.

- Defines curls
- Adds shine and smoothness
- Suitable for all curl types
- Repairs and strengthens
- Nourishes and moisturizes