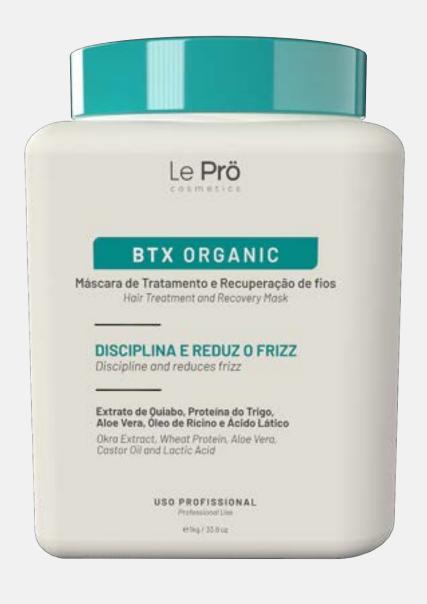

# Smooth Btx Single Pass

Hair alignment with volume reduction and frizz control

Smooth BTX Single Pass works on the innermost layer of the hair, restoring shine and smoothness while eliminating frizz and aligning strands. It can be used as a treatment mask or to soothe the hair. The thick, creamy texture increases product yield and reduces waste.

- Deeply treats and nourishes the hair
- Provides hydration and reconstruction
- Lightweight, does not weigh hair down
- Maintains natural, healthy movement
- Soft, pleasant fragrance

1L

300ml