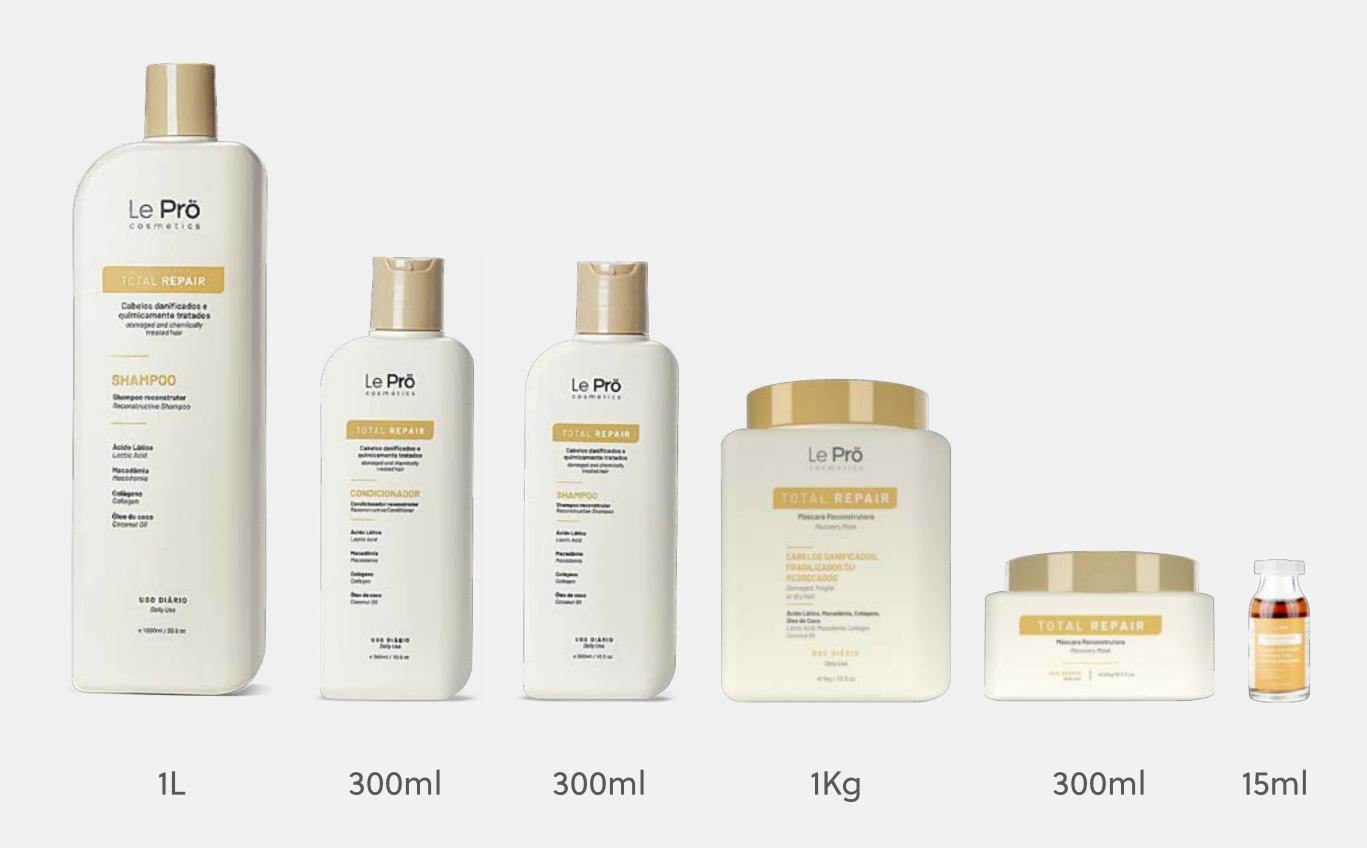

# Total Repair Line

Complete line for deep hair reconstruction and repair

The Total Repair line features innovative reconstruction technology, combining nutrients and amino acids that work together to deeply reconstruct and hydrate even the innermost hair strands.

- Deeply reconstructs and hydrates the strands
- Strengthens the hair fiber
- Reduces breakage and dryness
- Emollient properties for added softness
- Promotes smoothness, shine, and natural movement