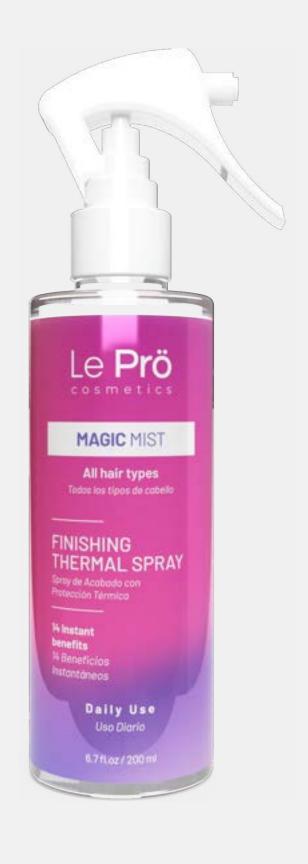

# Magic Mist

Thermal protection finisher that extends the straightened effect

Magic Mist is a finishing product formulated with thermo-activated silicone. It conditions the hair while forming a durable, film-like layer. Activated by heat (such as a blow dryer or flat iron), it ensures soft, radiant hair without weighing it down or leaving residue.

- Restructures and repairs damaged hair
- Protects the strands
- Prolongs the straightening effect
- Reduces frizz

200ml