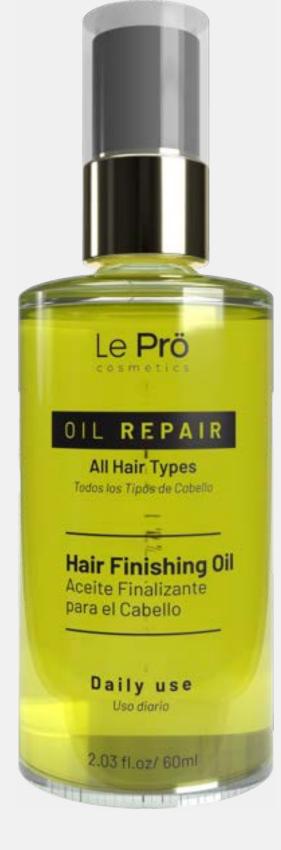

# Öil Repair

Restorative and disciplining oil for hair

Öil Repair is an oil that repairs, tames, and hydrates hair, while forming a protective layer around the hair fiber to shield it from external aggressions. Versatile in use, it can be applied as a night treatment, pre-shampoo, leave-in, or thermal protector.

- Provides thermal protection
- Reduces frizz
- Adds shine and smoothness without weighing hair down
- Light, pleasant fragrance

60ml