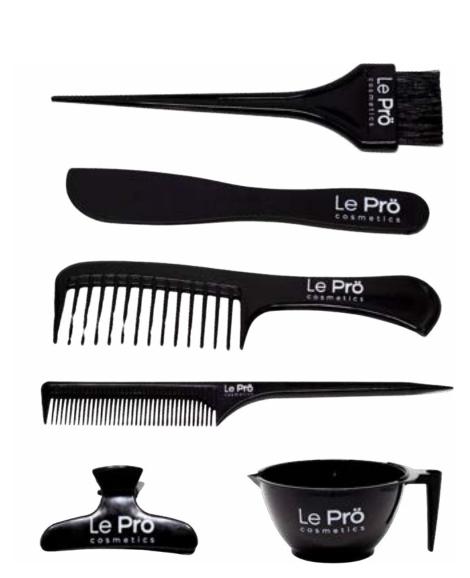

# **Custom Accessories**

We also offer all the essential support materials needed for the procedures performed with our products. Our range includes bowls, fine-tooth combs, wide-tooth combs, brushes, spatulas, clips, waterproof aprons, and protective caps.