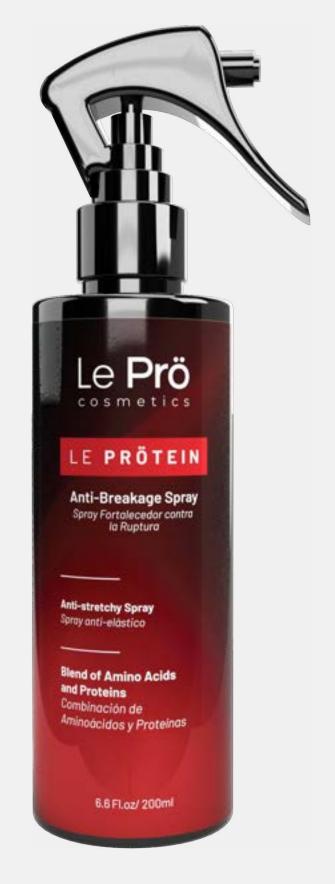

## Le Protein

Finisher for nutrient replenishment of over-processed hair

The Le Protein Anti-Stretch Hair Spray is designed to be used occasionally to replenish nutrients in gummy or stretchy hair, often caused by bleaching or dryness. Its blend of amino acids and proteins helps acidify the hair while restoring lost melanin and keratin.

- Replenishes essential nutrients and proteins
- Hydrates and adds shine to strands
- Eliminates gummy or stretchy strands
- Prevents stains from purple shampoos
- Helps recover and restore damaged hair