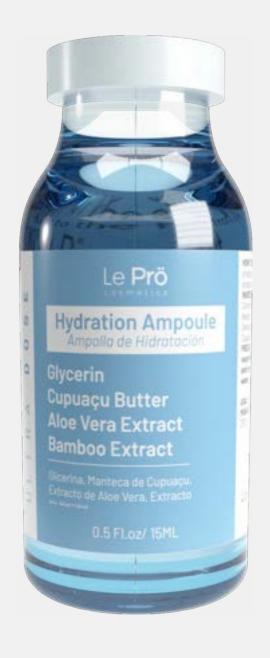

# Hidration Ampoule

Hair hydration ampoule

This ampoule replenishes nutrients lost during chemical treatments and frequent use of thermal tools, such as hair dryers, flat irons, and curling irons. Its formulation nurtures the hair from root to tip, strengthening strands, preventing hair loss, providing deep hydration, and reducing split ends.

- Prevents hair loss
- Provides deep hydration