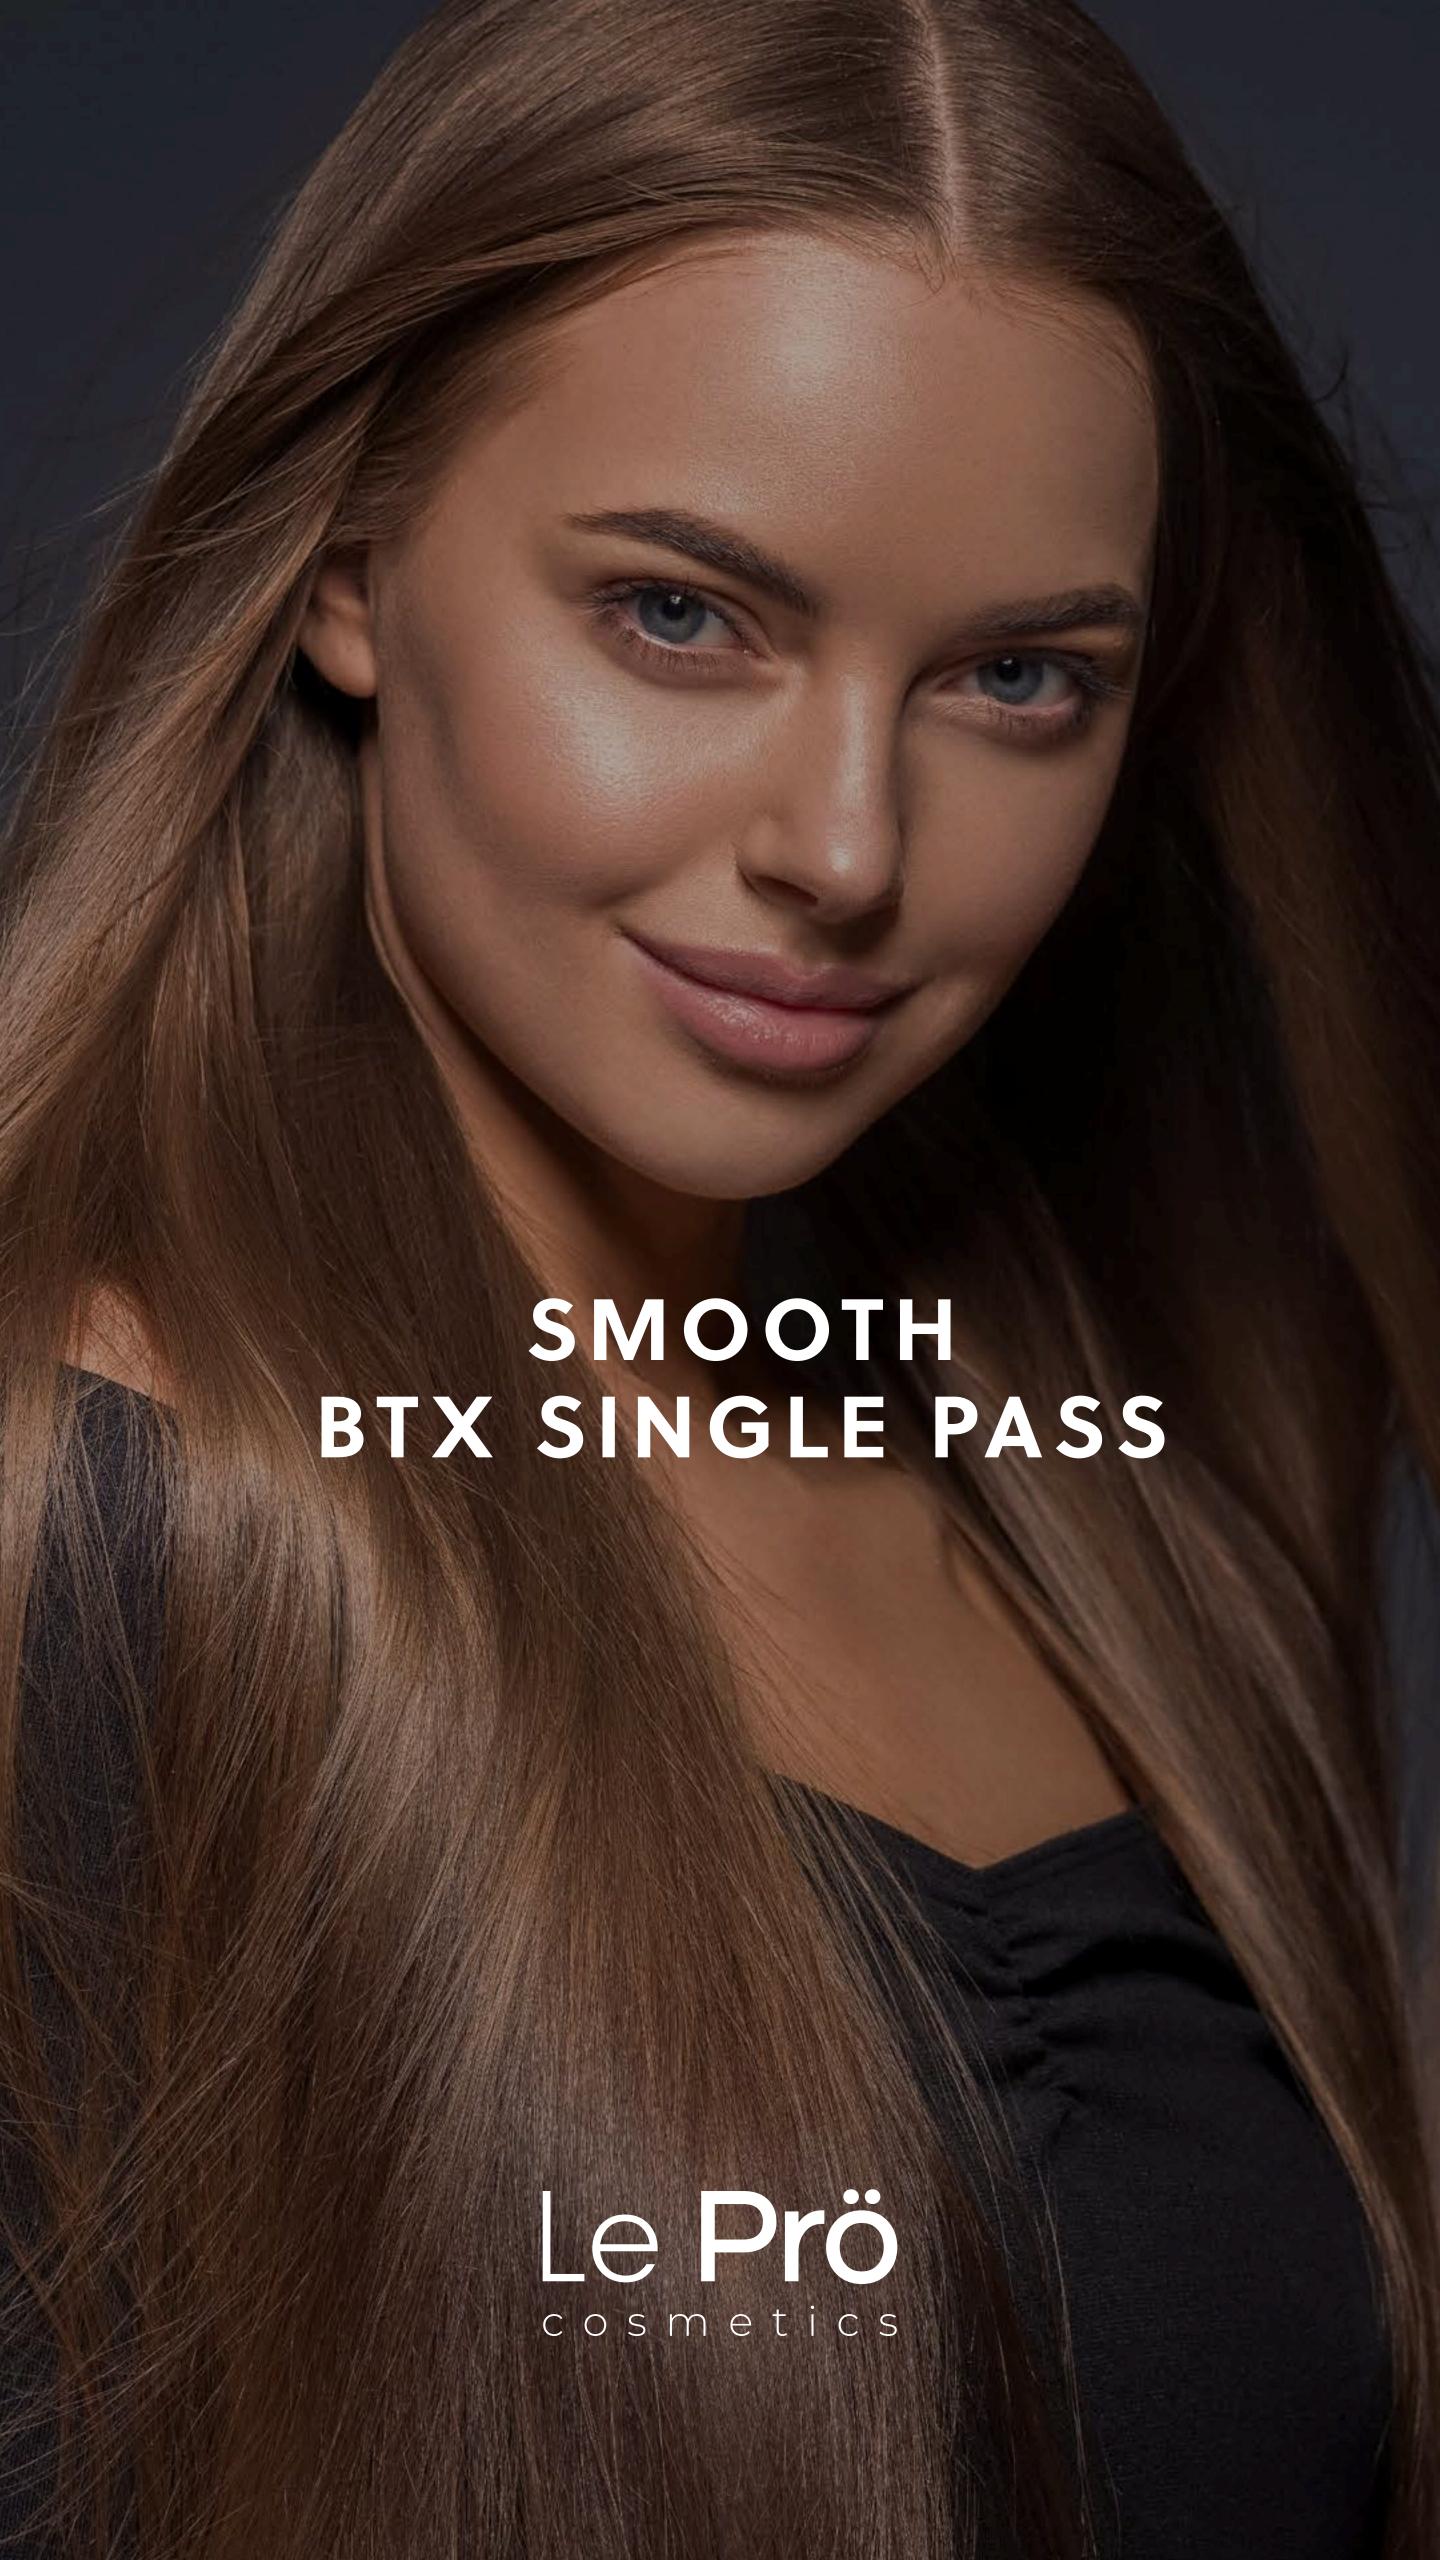

# Smooth Btx Single Pass

Hair alignment with volume reduction and frizz control

Smooth BTX Single Pass works on the innermost layer of the hair, restoring shine and smoothness while eliminating frizz and aligning strands. It can be used as a treatment mask or to soothe the hair. The thick, creamy texture increases product yield and reduces waste.

- Deeply treats and nourishes the hair
- Provides hydration and reconstruction
- Lightweight, does not weigh hair down
- Maintains natural, healthy movement
- Soft, pleasant fragrance

1L

300ml