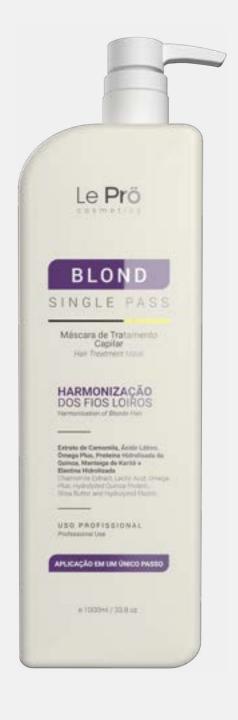

# **Blond Single Pass**

Hair realignment specifically designed for blondes

The Blond Single Pass Treatment is the perfect treatment to realign and harmonize blonde hair in a single step. Enriched with 100% natural active ingredients, including Chamomile Extract and Shea Butter, it deeply nourishes, hydrates, and reconstructs, delivering professional results—whether at home or in the salon.

- Harmonizes hair in a single step
- Safe, gentle formula
- Deep hydration and intense shine
- Reduces frizz